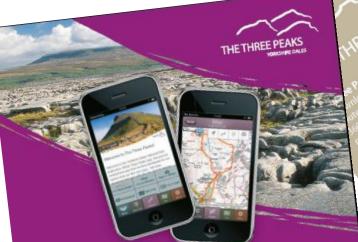

#### THE THREE PEAKS PROJECT

Get the Three Peaks Yorkshire App

www.yorkshiredales.org.uk/y3peaksapp

EEK JOHESHIE DALES

REL JOHESHIE APP DE THE MODILIT MORE DALE

RELE JOHESHIE APP DE THE AND MILITARI HANDON

# Dov't GET LOST!

GET THE
YORKSHIRE
THREE
PEAKS APP

- Development costs circa £17k.
- Two versions plus layar add-ons.
- Funded through the EOCA grant.

www.yorkshiredales.org.uk/y3peaksapp