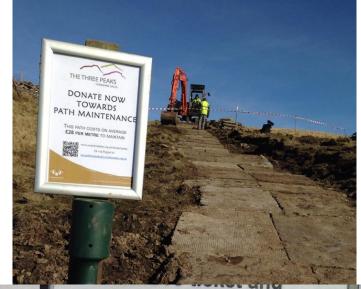

### QR codes

THE THREE PEAKS YORKSHIRE DALES

Enjoyed your walk?

DONATE NOW TOWARDS
PATH MAINTENANCE

www.yorkshiredales.org.uk/donate3peaks
Or via Paypal to
paypalthreepeaks@yorkshiredales.org.uk