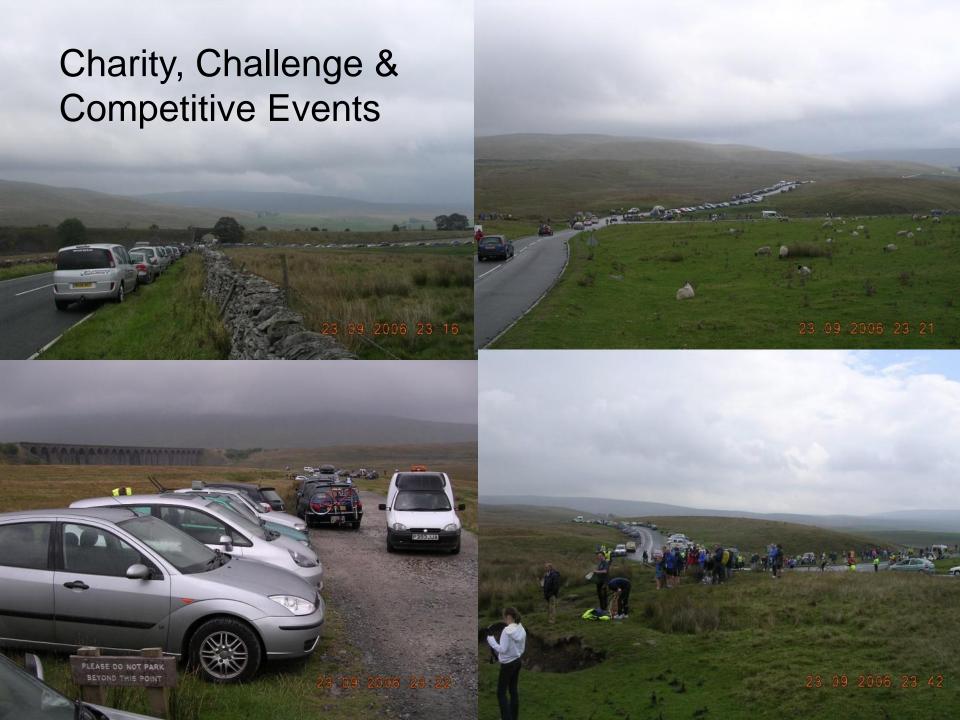

walk or challenge – area based.
- To date 350 individual members and 100 Corporate Members, including charities and event organisers.



Dale House Farm

#### THE FOURTH PEAK RIBBLEHEAD

High Laning

Caravan & Camping Park Dent Village - Yorkshire Dales













Ingleton Waterfalls

Trail









INGLETON PARISH COUNCIL

Manitest adj. apparent; hence

distinctly perceived; obvious to







New Inn

Clapham Yorkshire Dales as relaxed as you like







**Pinecroft** Lodges



Welcome to Yorkshire vorkshire.com





Campaign to Protect Rural England











Station Inn





**EUROPARC** CONSULTING



COUNTRY PUBLICATIONS

3 Peaks Bunkroom Horton & Ribble sciale





The Dales Guest House Ingleton











THE OLD MANOR HOUSE

Home to Clapham Bunk















# Income...









### Income....















T-Shirt Back







#### THE THREE PEAKS PROJECT





Get the Three Peaks Yorkshire App







www.yorkshiredales.org.uk/y3peaksapp



EEK JOHESHIE DALES

REL JOHESHIE APP DE THE MODILIT MORE DALE

RELE JOHESHIE APP DE THE AND MILITARI HANDON

RELE JOHESHIE APP DAN DE THE AND MILITARI HANDON

RELE JOHESHIE TO THE THE APP DANGE DANGE THE AND THE APP DANGE DANGE THE APP DANG

THE THREE PEAKS









display in vehicle windscreen.

To cancel purchase and return coins press the RED button.

To make an optional donation press YELLOW button then insert coins.

Press GREEN button to confirm your donation.

Coins Accepted
5p 10p 20p 50p £1 £2
No Change Given







### QR codes

THE THREE PEAKS YORKSHIRE DALES

Enjoyed your walk?

DONATE NOW TOWARDS
PATH MAINTENANC