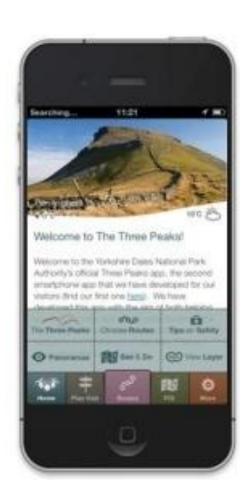

#### THE THREE PEAKS PROJECT

Get the Three Peaks Yorkshire App

www.yorkshiredales.org.uk/y3peaksapp

EEK JOHESHIE DALES

REL JOHESHIE APP DE THE MODILIT MORE DALE

RELE JOHESHIE APP DE THE AND MILITARI HANDON

# Dov't GET LOST!

GET THE
YORKSHIRE
THREE
PEAKS APP

- Development costs circa £17k.
- Two versions plus layar add-ons.
- Funded through the EOCA grant.

www.yorkshiredales.org.uk/y3peaksapp

## App sales to date

- 1220 iPhone versions (since 11 Sep)
- 420 android versions (since 17 Dec)

threepeaksproject@yorkshiredales.org.uk