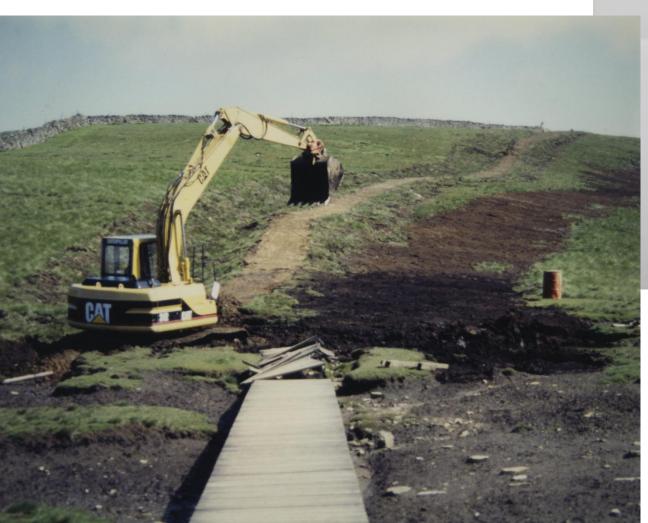

# The first Three Peaks Project

# **Project Objectives**

Secure the long term maintenance and enhancement of the Three Peaks area by:

- Generating a sustainable source of income for its' ongoing management
- Encouraging ownership
- Creating opportunities for existing and new audiences
- Promoting understanding of the area's special qualities.