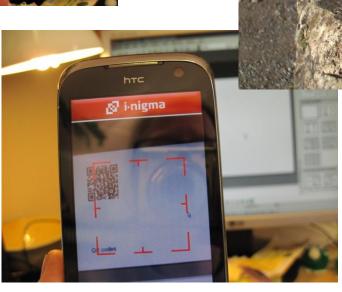

### QR codes

THE THREE PEAKS YORKSHIRE DALES

Enjoyed your walk?

DONATE NOW TOWARDS
PATH MAINTENANCE

www.yorkshiredales.org.uk/donate3peaks
Or via Paypal to
paypalthreepeaks@yorkshiredales.org.uk