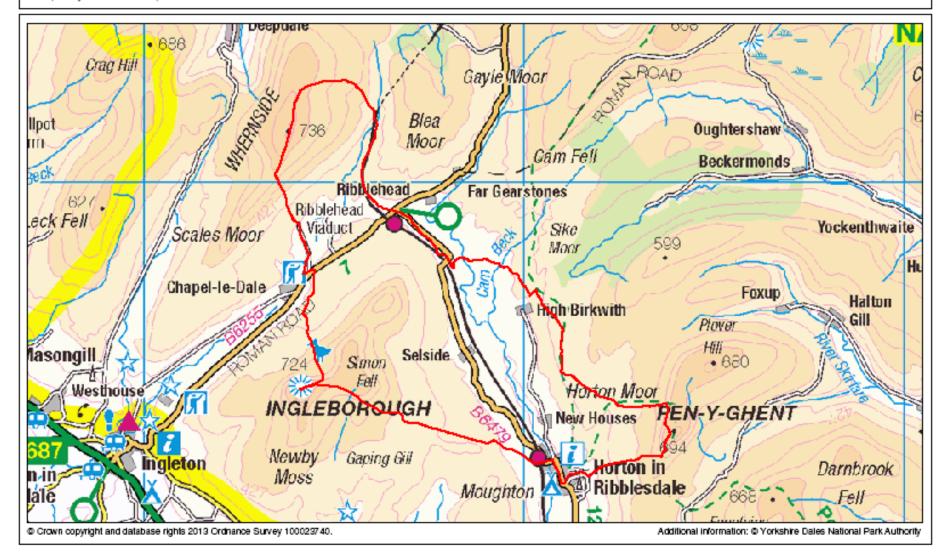

#### Three Peaks route

Scale 1:85076

Compiled by YDNPA on 13 September 2013

Whernside, Bruntscar footpath