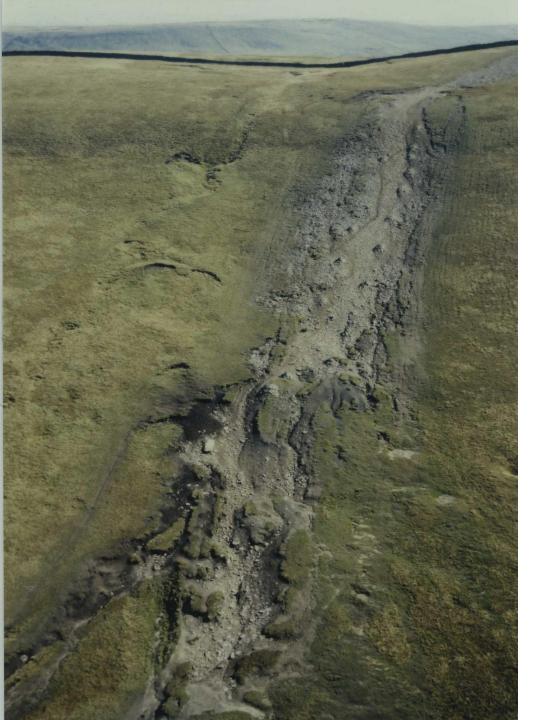

## 2009 - 2015





- Background
- The Three Peaks Project
- Latest Project developments
- Has it worked?







#### Three Peaks route

Scale 1:85076

Compiled by YDNPA on 13 September 2013









Whernside, Bruntscar footpath

## A typical Saturday in season.



Time of day (hrs)

# The first Three Peaks Project







# **Project Objectives**

Secure the long term maintenance and enhancement of the Three Peaks area by:

- Generating a sustainable source of income for its' ongoing management
- Encouraging ownership
- Creating opportunities for existing and new audiences
- Promoting understanding of the area's special qualities.

# Creating a brand...

INGLEBOROUGH ONE OF THE THREE PEAKS

- Recognisable
- Simple
- Attractive
- Something to buy in to...









# Ownership...the Friends



- August 2009 launch of the 'Friends of the Three
   Peaks'
- A support group for anyone with an affinity for the area, set up and administered by NPA.
- Membership not dictated by completing an