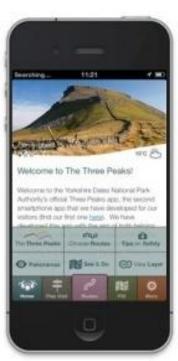

#### THE THREE PEAKS PROJECT

Get the Three Peaks Yorkshire App

www.yorkshiredales.org.uk/y3peaksapp

EEK JOHESHIE DALES

REL JOHESHIE APP DE THE MODILIT MORE DALE

RELE JOHESHIE APP DE THE AND MILITARI HANDON

# Dov't GET LOST!

GET THE
YORKSHIRE
THREE
PEAKS APP

- Development costs circa £17k.
- Two versions plus layar add-ons.
- Funded through the EOCA grant.

www.yorkshiredales.org.uk/y3peaksapp

## App sales to date

- 1220 iPhone versions (since 11 Sep)
- 420 android versions (since 17 Dec)

threepeaksproject@yorkshiredales.org.uk