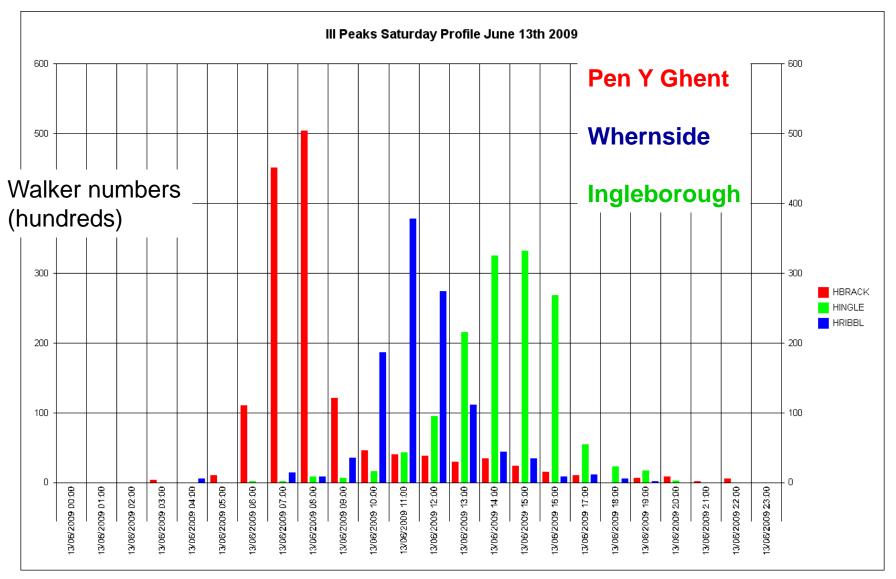

## 2009 - 2015





- Background
- The Three Peaks Project
- Latest Project developments
- Has it worked?







#### Three Peaks route

Scale 1:85076

Compiled by YDNPA on 13 September 2013









Whernside, Bruntscar footpath

## A typical Saturday in season.



Time of day (hrs)

# The first Three Peaks Project







# **Project Objectives**

Secure the long term maintenance and enhancement of the Three Peaks area by:

- Generating a sustainable source of income for its' ongoing management
- Encouraging ownership
- Creating opportunities for existing and new audiences
- Promoting understanding of the area's special qualities.

# Creating a brand...

INGLEBOROUGH ONE OF THE THREE PEAKS

- Recognisable
- Simple
- Attractive
- Something to buy in to...









# Ownership...the Friends



- August 2009 launch of the 'Friends of the Three
   Peaks'
- A support group for anyone with an affinity for the area, set up and administered by NPA.
- Membership not dictated by completing any walk or challenge – area based.
- To date 350 individual members