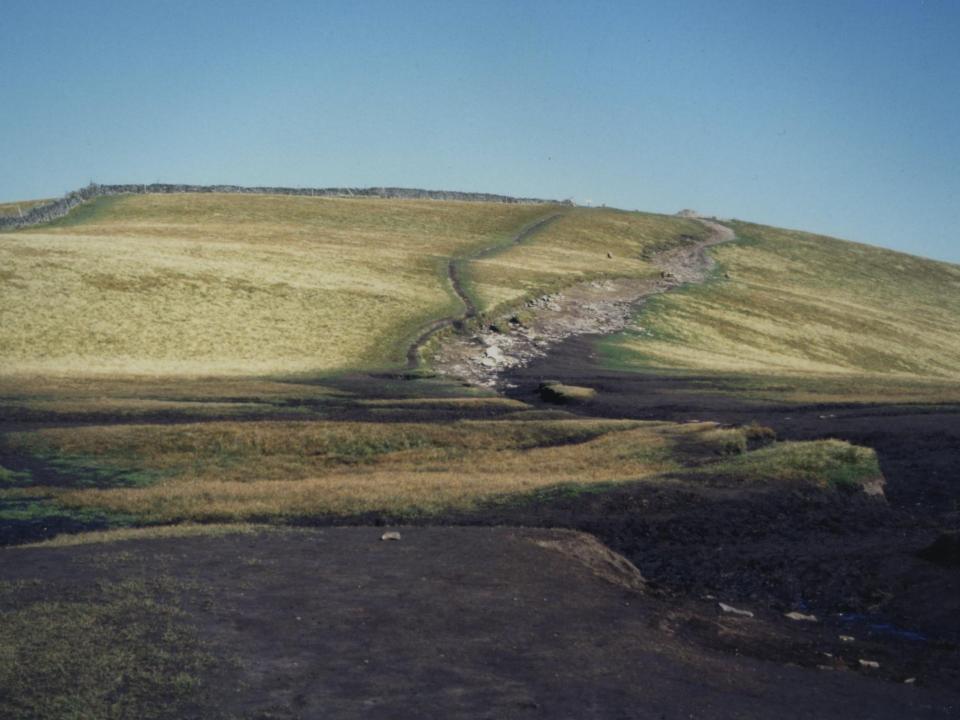

#### Three Peaks route

Scale 1:85076

Compiled by YDNPA on 13 September 2013

Whernside, Bruntscar footpath