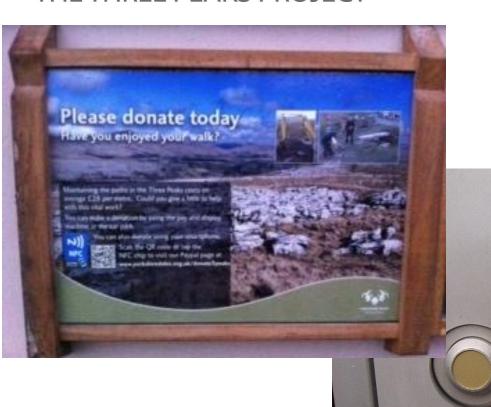

To make an optional donation press YELLOW button then insert coins.

Press GREEN button to confirm your donation.

Coins Accepted
5p 10p 20p 50p £1 £2
No Change Given

### QR codes

THE THREE PEAKS YORKSHIRE DALES

Enjoyed your walk?

DONATE NOW TOWARDS
PATH MAINTENANCE

www.yorkshiredales.org.uk/donate3peaks
Or via Paypal to
paypalthreepeaks@yorkshiredales.org.uk