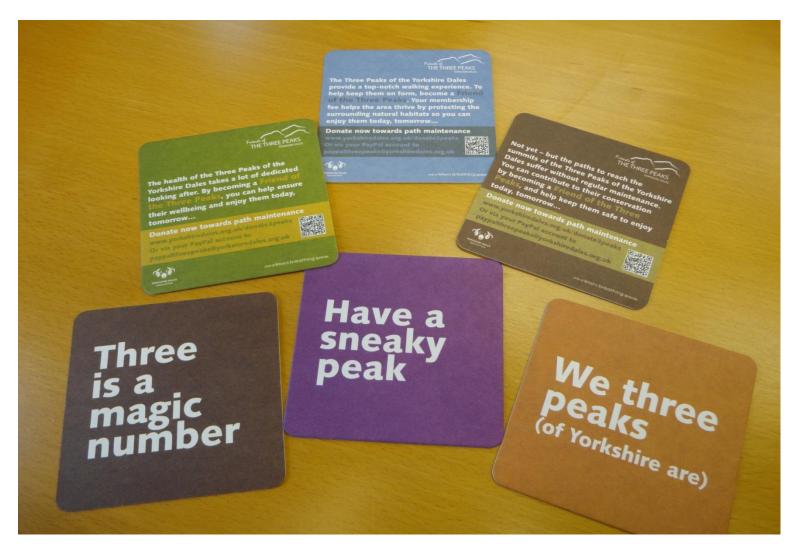

### QR codes

THE THREE PEAKS YORKSHIRE DALES

Enjoyed your walk?

DONATE NOW TOWARDS
PATH MAINTENANCE

www.yorkshiredales.org.uk/donate3peaks
Or via Paypal to
paypalthreepeaks@yorkshiredales.org.uk